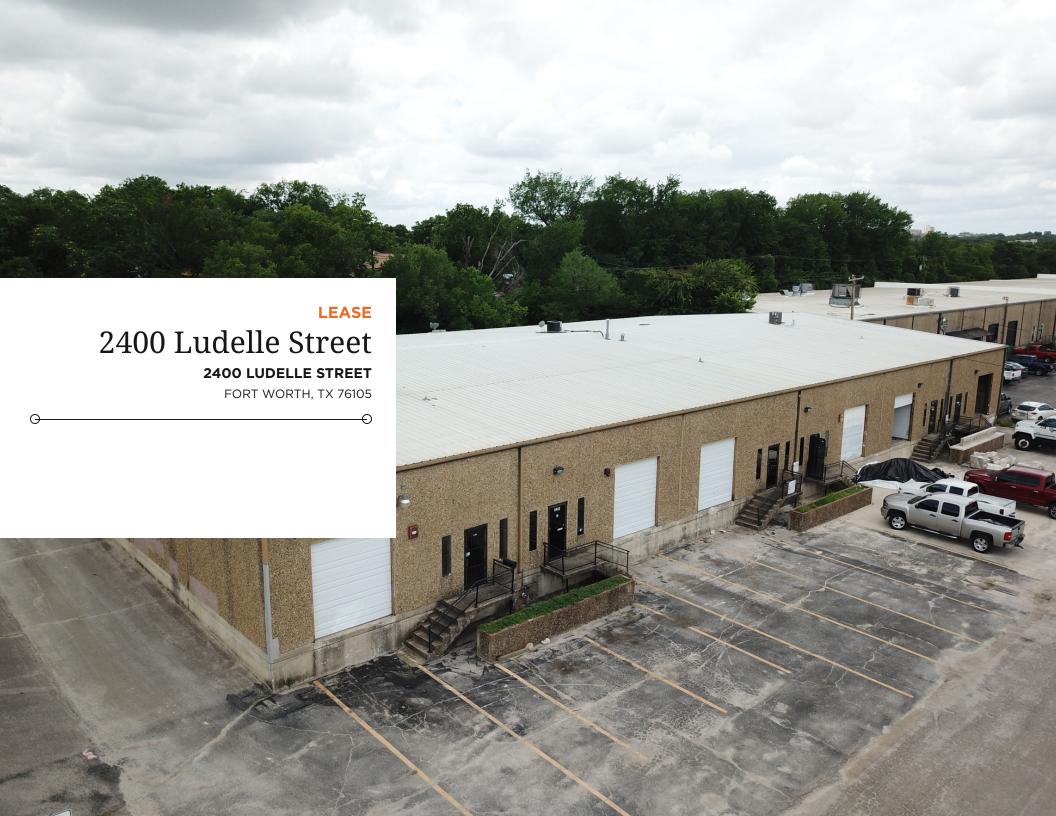

#### **PROPERTY SUMMARY**

#### **PROPERTY OVERVIEW**

This property is located a ¼ mile south of I-30 and Beach Street, east of Downtown Ft. Worth. With its convenient access to I-35 and I-30, this property is situated nearby amenities including, restaurants, businesses, hotels, and airports. This property offers an abundance of benefits for any business looking to lease a space for industrial or warehouse purposes.

#### PROPERTY HIGHLIGHTS

- Easy access to major truck routes such as I-35 and I-30.
- · Close to the airport, making it perfect for businesses who need to ship goods across the country.
- Strategically located just East of Downtown Fort Worth.
- Grade Level Doors
- New Roof, Asphalt Drive and Paint