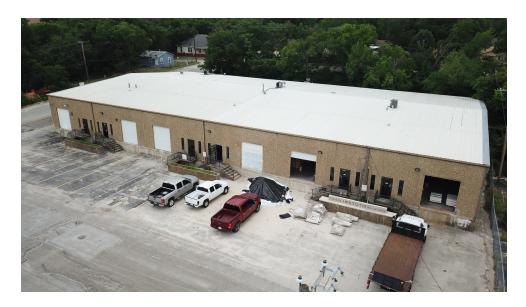

#### **PROPERTY SUMMARY**





#### **OFFERING SUMMARY**

| LEASE RATE:   | \$8.00 SF/yr (Plus \$1.65<br>NNN) |
|---------------|-----------------------------------|
| AVAILABLE SF: | 900 - 24,000 SF                   |
| ZONING:       | Commercial                        |
| MARKET:       | Dallas/Ft Worth                   |
| SUBMARKET:    | East Ft Worth                     |

#### **PROPERTY OVERVIEW**

This property is located a ¼ mile south of I-30 and Beach Street, east of Downtown Ft. Worth. With its convenient access to I-35 and I-30, this property is situated nearby amenities including, restaurants, businesses, hotels, and airports. This property offers an abundance of benefits for any business looking to lease a space for industrial or warehouse purposes.

#### PROPERTY HIGHLIGHTS

- Easy access to major