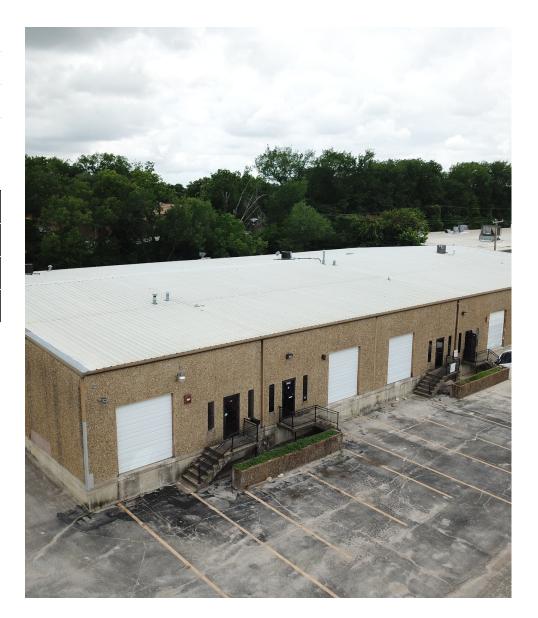

jor truck routes such as I-35 and I-30.
- · Close to the airport, making it perfect for businesses who need to ship goods across the country.
- Strategically located just East of Downtown Fort Worth.
- Grade Level Doors
- New Roof, Asphalt Drive and Paint

## LEASE SPACES

#### LEASE INFORMATION

LEASE TYPE:Plus \$1.65 NNNLEASE TERM:NegotiableTOTAL SPACE:900 - 24,000 SFLEASE RATE:\$8 SF/yr

# AVAILABLE SPACES SUITE TENANT SIZE (SF) LEASE TYPE LEASE RATE

| Ste. A | Available | 900 SF    | Plus \$1.65 NNN | \$8.00 SF/yr |
|--------|-----------|-----------|-----------------|--------------|
| Ste. B | Available | 1,800 SF  | Plus \$1.65 NNN | \$8.00 SF/yr |
| Ste. C | Available | 24,000 SF | Plus \$1.65 NNN | \$8.00 SF/yr |
| Ste. D | Available | 4,500 SF  | Plus \$1.65 NNN | \$8.00 SF/yr |



## **ADDITIONAL PHOTOS**







### **LOCATION MAP**



#### **DEMOGRAPHICS MAP & REPORT**

| POPULATION                           | 1 MILE          | 3 MILES               | 5 MILES               |
|--------------------------------------|-----------------|-----------------------|-----------------------|
| TOTAL POPULATION                     | 7,886           | 73,446                | 225,511               |
| AVERAGE AGE                          | 27.5            | 30.8                  | 31.1                  |
| AVERAGE AGE (MALE)                   | 27.8            | 29.8                  | 30.4                  |
| AVERAGE AGE (FEMALE)                 | 28.4            | 31.6                  | 31.9                  |
|                                      |                 |