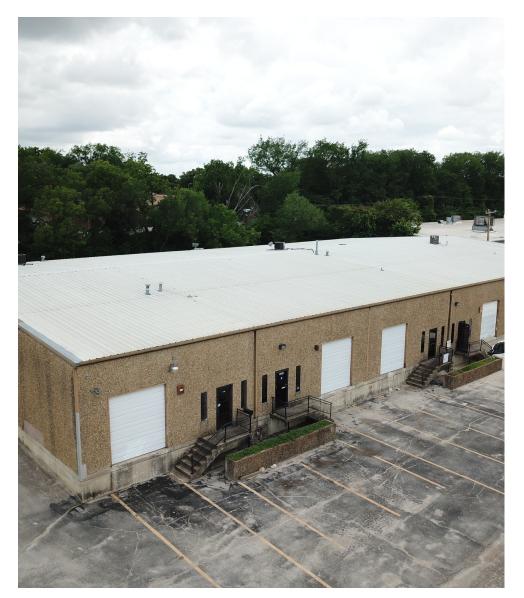

#### **PROPERTY SUMMARY**

#### **PROPERTY OVERVIEW**

This property is located a ¼ mile south of I-30 and Beach Street, east of Downtown Ft. Worth. With its convenient access to I-35 and I-30, this property is situated nearby amenities including, restaurants, businesses, hotels, and airports. This property offers an abundance of benefits for any business looking to lease a space for industrial or warehouse purposes.

#### PROPERTY HIGHLIGHTS

- Easy access to major truck routes such as I-35 and I-30.
- · Close to the airport, making it perfect for businesses who need to ship goods across the country.
- Strategically located just East of Downtown Fort Worth.
- Grade Level Doors
- New Roof, Asphalt Drive and Paint